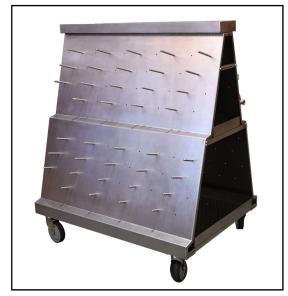

## **Description:**

ARCHON STAINLESS TOOL CART model 1201, offers the perfect way to transport tools and service equipment anywhere within your production facility. Constructed from polished 304 SS, it is washdown ready for the harshest production environments in the food and beverage, chemical and pharmaceutical industries. All bins and trays are smooth and perforated to allow for drainage.

5" swivel and locking casters provide smooth rolling and easy movement over all types of flooring, and the locks provide stability when not in motion.

The included (60) straight posts, (9) hook posts and (2) hanging bins may be positioned in any of the (152) mounting holes. Top, middle and lower trays are provided for transporting heavy and bulky items, and the push / pull bar allows for a comfortable grip while moving.

## **Features and Specifications:**

- 40-1/4"L x 30"W x 47-1/2"H
- Sized to fit through standard doorways
- Polished 304 SS construction
- 210 lb. approximate weight
- 5" swivel casters (2) locking
- (60) Removable straight posts
- (9) Removable hooked posts
- (2) Removable hanging bins
- (3) Trays for tools and bulky items
- Holes in all bins trays for drainage