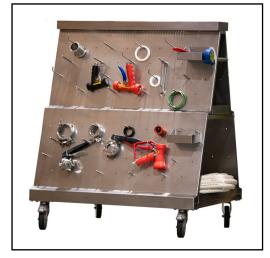

## **Description:**

ARCHON STAINLESS TOOL CART model 1201, offers the perfect way to transport tools and service equipment anywhere within your production facility. Constructed from polished 304 SS, it is washdown ready for the harshest production environments in the food and beverage, chemical and pharmaceutical industries. All bins and trays are smooth and perforated to allow for drainage.

5" swivel and locking casters provide smooth rolling and easy movement over all types of flooring, and the locks provide stability when not in motion.

The included (60) straight posts, (9) hook posts and (2) hanging bins may be positioned in any of the (152) mounting holes. Top, middle and lower trays are provided for transporting heavy and bulky items, and the push / pull bar allows for a comfortable grip while moving.