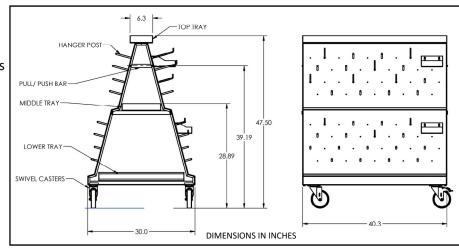

5" swivel and locking casters provide smooth rolling and easy movement over all types of flooring, and the locks provide stability when not in motion.

The included (60) straight posts, (9) hook posts and (2) hanging bins may be positioned in any of the (152) mounting holes. Top, middle and lower trays are provided for transporting heavy and bulky items, and the push / pull bar allows for a comfortable grip while moving.

## **Features and Specifications:**

- 40-1/4"L x 30"W x 47-1/2"H
- Sized to fit through standard doorways
- Polished 304 SS construction
- 210 lb. approximate weight
- 5" swivel casters (2) locking
- (60) Removable straight posts
- (9) Removable hooked posts
- (2) Removable hanging bins
- (3) Trays for tools and bulky items
- Holes in all bins trays for drainage