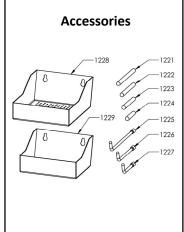

|                      | Item<br>Number | Description                                          |
|----------------------|----------------|------------------------------------------------------|
|                      | 1201           | Standard Cart Assembly with standard posts and bins. |
| Optional Accessories | 1221           | Straight Post — 4" with screw                        |
|                      | 1222           | Straight Post —3 .5" with screw                      |
|                      | 1223           | Straight Post — 3" with screw                        |
|                      | 1224           | Straight Post — 2" with screw                        |
|                      | 1225           | Hook Post —6 .5" with screw                          |
|                      | 1226           | Hook Post — 4.5" with screw                          |
|                      | 1227           | Hook Post — 3" with screw                            |
|                      | 1228           | Hanging Bin $-$ 6" depth with hardware               |
|                      | 1229           | Hanging Bin — 4" depth with hardware                 |