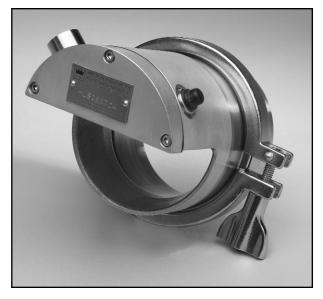

## **ARCHON model HL-SS-TC Light Sightglass**

The model HL-SS-TC provides lighting and viewing in one clamp-on sightglass. The combination Lighting and viewing is available with the 4" and 3" size sightglass. For larger sizes we offer our Lighting Unit model KA100 which mounts to the upper ferrule for combined lighting and viewing.