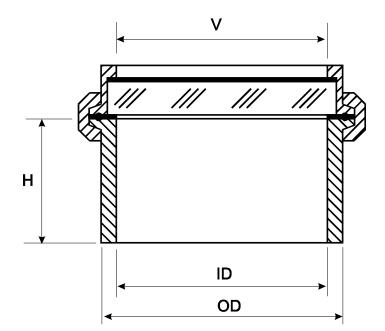

Size 1" to 2 1/2" are just too small for combined lighting and viewing.

Model HL80 Lighting Unit: 120V / 100W Model KA100 Lighting Unit: 120V / 45, 60, 75W

| Model        | Size   | V       | OD    | ID    | Н      |
|--------------|--------|---------|-------|-------|--------|
| SS/TC-1"     | 1"     |         | 1.16" | 0.87" | 2 1/2" |
| SS/TC-1 1/2" | 1 1/2" | 1 1/8"  | 1.68" | 1.37" | 1 1/4" |
| SS/TC-2"     | 2"     | 1 9/16" | 2.23" | 1.87" | 1 1/4" |
| SS/TC-2 1/2" | 2 1/2" | 2 1/16" | 2.77" | 2.37" | 1 3/4" |
| SS/TC-3"     | 3"     | 2 9/16" | 3.31" | 2.84" | 1 1/4" |
| SS/TC-4"     | 4"     | 3 9/16" | 4.35" | 3.84" | 1 1/4" |
| SS/TC-6"     | 6"     | 5 1/8"  | 6.50" | 5.78" | 1 3/4" |
| SS/TC-8"     | 8"     | 7 5/16" | 8.63" | 7.78" | 2"     |