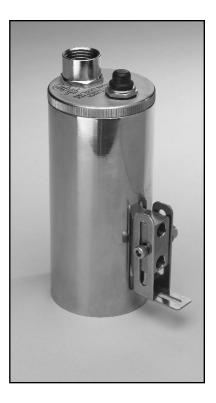

## **ARCHON model HL-SS-TC Light Sightglass**

The model HL-SS-TC provides lighting and viewing in one clamp-on sightglass. The combination Lighting and viewing is available with the 4" and 3" size sightglass. For larger sizes we offer our Lighting Unit model KA100 which mounts to the upper ferrule for combined lighting and viewing.

Size 1" to 2 1/2" are just too small for combined lighting and viewing.

Model HL80 Lighting Unit: 120V / 100W Model KA100 Lighting Unit: 120V / 45, 60, 75W

| Model        | Size   | V       | OD    | ID    | Н      |
|--------------|--------|---------|-------|-------|--------|
| SS/TC-1"     | 1"     |         | 1.16" | 0.87" | 2 1/2" |
| SS/TC-1 1/2" | 1 1/2" | 1 1/8"  | 1.68" | 1.37" | 1 1/4" |
| SS/TC-2"     | 2"     | 1 9/16" | 2.23" | 1.87" | 1 1/4" |
| SS/TC-2 1/2" | 2 1/2" | 2 1/16" | 2.77" | 2.37" | 1 3/4" |
| SS/TC-3"     | 3"     | 2 9/16" | 3.31" | 2.84" | 1 1/4" |
| SS/TC-4"     | 4"     | 3 9/16" | 4.35" | 3.84" | 1 1/4" |
| SS/TC-6"     | 6"     | 5 1/8"  | 6.50" | 5.78" | 1 3/4" |
| SS/TC-8"     | 8"     | 7 5/16" | 8.63" | 7.78" | 2"     |