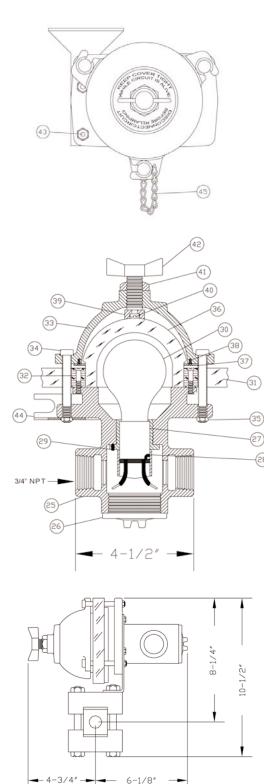

## For Hazardous Areas Model XPI-20 - UL Approved

The ARCHON model XPI-20 distributes a uniform, bright light throughout the entire length of visible glass by means of a solid plastic wedge.

Lighting Fixtures for use in Hazardous Locations. Model XPI-20 Electric Gauge Illuminator for use in Hazardous Locations

## CLASS 1, GROUPS B, C, & D. UL APPROVED

| PART NO. | PART NAME               |
|----------|-------------------------|
| 25       | Housing                 |
| 26       | Housing Cover           |
| 27       | Lamp Socket             |
| 28       | Socket Housing          |
| 29       | Socket Housing LK Screw |
| 30       | Lamp 58W-120V           |
| 31       | Plastic Reflector       |
| 32       | Reflector Screw         |
| 33       | Dome Cover              |
| 34       | Dome Cover Screw        |
| 35       | Elastic Stop Nut        |
| 36       | Dome                    |
| 37       | Dome Retainer           |
| 38       | Retainer Screw          |
| 39       | Dome Cup Washer         |
| 40       | Shoulder Screw          |
| 41       | Jam Nut                 |
| 42       | Thumb Screw             |
| 43       | Bracket Cap Screw       |
| 44       | Bracket                 |
| 45       | Chain Assembly          |
|          |                         |