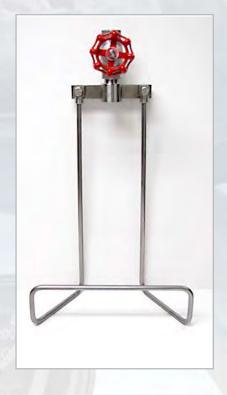

## **ARCHON Model WDG-94**

The ARCHON Model WDG-94 is a single Globe Valve unit for Hot or Cold Water hose stations.

The unit includes a Stainless Steel Globe Valve, Stainless Steel Hose Rack and Stainless Steel Mounting Bracket.

## Features:

Ph: (800) 554-1394

- 3/4" Stainless Steel Globe Valve
- Stainless Steel Hose Rack
- Stainless Steel Mounting bracket

Fax: (845) 368-3040

ARCHON Industries, Inc. 357 Spook Rock Road, Suffern NY 10901