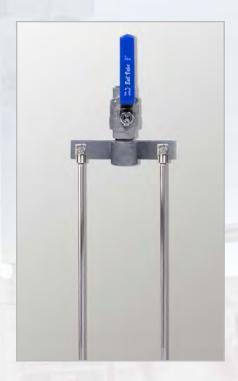

## **ARCHON Model WDB-92**

The ARCHON model WDB-92 is a simple, economical unit made of Stainless Steel and ideal for Hot or Cold water service.

The unit includes a Ball Valve, Hose Rack and Mounting Bracket.

## Features:

- 3/4" Full Port 316 SS Ball Valves
- Stainless Steel Hose Rack
- Stainless Steel Mounting Bracket
- Maximum working pressure to 150 psig
- Maximum working temperature to 200°F