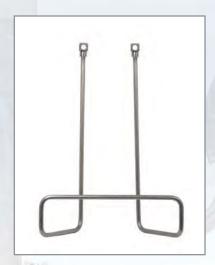

## **Mounting Plate and Hose Rack**

Stainless Steel Hose Rack Model: HR-07

A standard feature on all of our Hot & Cold Water Mixing Units, the stainless steel hose rack is also sold separately for individual hose mounting needs.