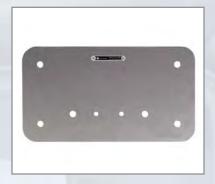

Suitable for models:

- HCMX
- HCMX-TC

Mounting Plate - Stainless Steel Model: MP-07

Our Hot and Cold Water Mixing units wall mounted come with Stainless Steel Mounting Plates.

This item can also be sold seperately as required.