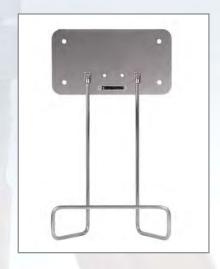

Ph: (800) 554-1394

Stainless Steel Mounting Plate with Hose Rack Model: HRMP-08

Stainless steel mounting plate and hose rack are standard supplied equipment with all Archon wall mounted Hot & Cold Water Mixing units.