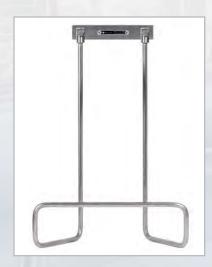

Stainless Steel Hose Rack Model: HR-08

The ARCHON Stainless Steel Hose Rack and Mounting Plate model HR-08 allows for independent wall mounting where washdown assemblies are not required.

Can hold 25, 50, 75 and 100 feet of ARCHON style hose.