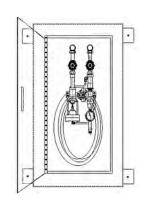

**Optional Recessed Wall Full Unit Enclosure** Mixing unit and discharge hose are mounted within a stainless steel enclosure with hinged door. Water and steam piping, valves, and dial thermometer are concealed.