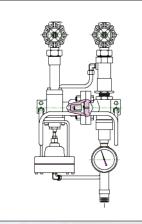

#### **Standard Wall Mounting**

Lag bolts and anchors provided by customer for securing to an existing vertical surface.