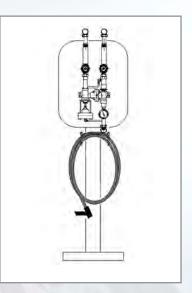

### **Optional Pedestal Mounting**

Floor mounted unit; Stainless steel cover, box and tube; Ideal where floor piping is accessible. All water and steam piping is concealed.