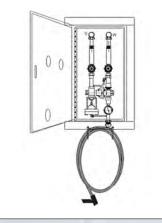

#### **Optional Recessed Wall Mixing Unit Enclosure**

Mixing unit is mounted within a stainless steel enclosure with removable cover panel. Valve bonnets, dial thermometer and the outlet project outside the enclosure. The hose and rack are mounted outside the enclosure. All water and steam piping is concealed.