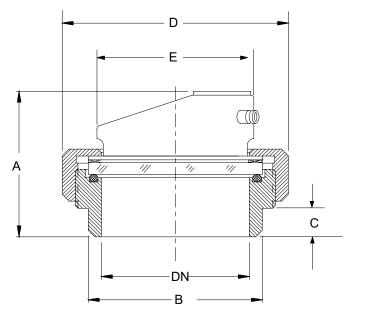

## The model HLM is also available in Stainless Steel!

| Model      | А   | В   | С   | D   | E   | Voltage | Watts   |
|------------|-----|-----|-----|-----|-----|---------|---------|
| HLM-SS-65  | 4.2 | 2.8 | 1.0 | 4.4 | 3.0 | 24 dc   | 20      |
|            |     |     |     |     |     | 12 dc   | 20      |
| HLM-SS-80  | 4.2 | 3.4 | 1.0 | 5.0 | 3.6 | 24 dc   | 20      |
|            |     |     |     |     |     | 12 dc   | 20      |
| HLM-SS-100 | 4.8 | 4.2 | 1.4 | 5.8 | 4.4 | 24 dc   | 20, 50  |
|            |     |     |     |     |     | 12 dc   | 20, 50  |
| HLM-SS-125 | 4.8 | 5.2 | 0.9 | 7.0 | 5.3 | 24 dc   | 50, 100 |
|            |     |     |     |     |     | 12 dc   | 50      |