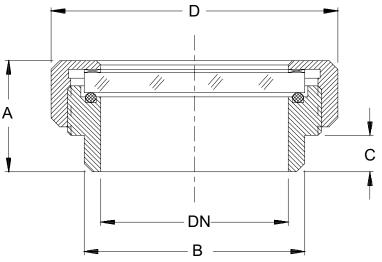

## **Construction and Standard Materials:**

Weld Ferrule 304 or 316L Grooved Collar Nut 304SS Glass Plate Tempered Borosilicate Gasket PTFE Gasket on Product Side Silicone

Pressure 85 psig Vacuum Full Vacuum Temperature 500 degF

| Model  | Α   | В   | C   | D   |
|--------|-----|-----|-----|-----|
| SS-65  | 4.2 | 2.8 | 1.0 | 4.4 |
| SS-80  | 4.2 | 3.4 | 1.0 | 5.0 |
| SS-100 | 4.8 | 4.2 | 1.4 | 5.8 |
| SS-125 | 4.8 | 5.2 | 0.9 | 7.0 |