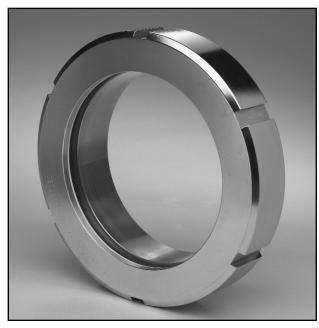

## **ARCHON model SS Screwed Sightglasses**

The ARCHON model SS sight glasses are used for visual control of processes inside vessels, storage tanks, mixers, reactors etc. They are preferably used in the Pharmaceutical, Cosmetics and Food Industries and General Processing.

## **Construction and Standard Materials:**

Weld Ferrule 304 or 316L Grooved Collar Nut 304SS Glass Plate Tempered Borosilicate Gasket PTFE Gasket on Product Side Silicone

Pressure 85 psig Vacuum Full Vacuum Temperature 500 degF