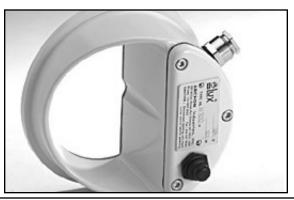

## **Available Options:**

Non-Hazardous Lighting Units Low Pressure Wiper

Special Material and Special Configurations are available.

Combined lighting and viewing is achieved with the model HLM lighting unit.