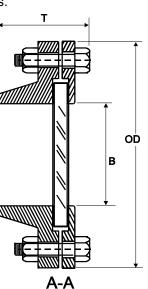

Available pipe sizes range from 1" to 8" standard and other sizes are available upon request

| Model      | OD      | В      | BC      | N | D    | т    | Maximum<br>Pressure |
|------------|---------|--------|---------|---|------|------|---------------------|
| KBWN-1     | 4-1/4"  | 1"     | 3-1/8"  | 4 | 1/2" | 3.2" | 150 psig            |
| KBWN-1-1/2 | 5"      | 1-1/2" | 3-7/8"  | 4 | 1/2" | 3.5" | 150 psig            |
| KBWN-2     | 6"      | 2"     | 4-3/4"  | 4 | 5/8" | 3.6" | 150 psig            |
| KBWN-2-1/2 | 7"      | 2-1/2" | 5-1/2"  | 4 | 5/8" | 4.2" | 150 psig            |
| KBWN-3     | 7-1/2"  | 3"     | 6"      | 4 | 5/8" | 4.5" | 150 psig            |
| KBWN-4     | 9"      | 4"     | 7-1/2"  | 8 | 5/8" | 4.8" | 150 psig            |
| KBWN-5     | 10"     | 5"     | 8-1/2"  | 8 | 3/4" | 5.5" | 150 psig            |
| KBWN-6     | 11"     | 6"     | 9-1/2"  | 8 | 3/4" | 5.9" | 150 psig            |
| KBWN-8     | 13-1/2" | 8"     | 11-3/4" | 8 | 3/4" | 6.4" | 150 psig            |