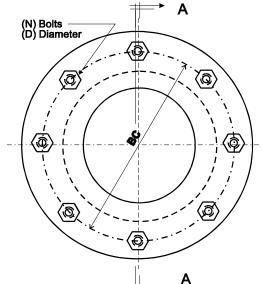

Available pipe sizes range from 1" to 8" standard and other sizes are available upon request

| Model      | OD      | В      | BC      | N | D    | т    | Maximum<br>Pressure |
|------------|---------|--------|---------|---|------|------|---------------------|
| KBWN-1     | 4-1/4"  | 1"     | 3-1/8"  | 4 | 1/2" | 3.2" | 150 psig            |
| KBWN-1-1/2 | 5"      | 1-1/2" | 3-7/8"  | 4 | 1/2" | 3.5" | 150 psig            |
| KBWN-2     | 6"      | 2"     | 4-3/4"  | 4 | 5/8" | 3.6" | 150 psig            |
| KBWN-2-1/2 | 7"      | 2-1/2" | 5-1/2"  | 4 | 5/8" | 4.2" | 150 psig            |
| KBWN-3     | 7-1/2"  | 3"     | 6"      | 4 | 5/8" | 4.5" | 150 psig            |
| KBWN-4     | 9"      | 4"     | 7-1/2"  | 8 | 5/8" | 4.8" | 150 psig            |
| KBWN-5     | 10"     | 5"     | 8-1/2"  | 8 | 3/4" | 5.5" | 150 psig            |
| KBWN-6     | 11"     | 6"     | 9-1/2"  | 8 | 3/4" | 5.9" | 150 psig            |
| KBWN-8     | 13-1/2" | 8"     | 11-3/4" | 8 | 3/4" | 6.4" | 150 psig            |