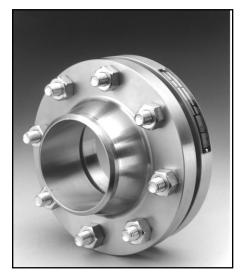

## **ARCHON model KB-WN Weld Neck Sightglasses**

KB-WN are weld neck units designed to be welded onto pipe ends or into tanks or vessels. The lower flange is a standard ANSI 150# weld neck flange. Higher rated units are also available (300# and 600#).