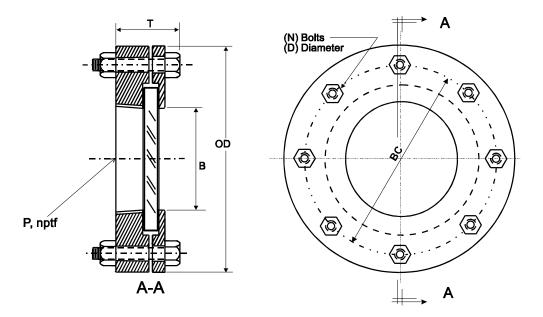

above 550<sup>O</sup>F, we offer Vycor or Quartz glass. Available pipe sizes range from 1" to 8" standard and other sizes are available upon request.

| Model      | OD     | ID     | BC     | Ν | D    | т    | Р      | Maximum<br>Pressure |
|------------|--------|--------|--------|---|------|------|--------|---------------------|
| KBFT-1     | 4-1/4" | 1"     | 3-1/8" | 4 | 1/2" | 1.7" | 1"     | 150 psig            |
| KBFT-1-1/2 | 5"     | 1-1/2" | 3-7/8" | 4 | 1/2" | 2.0" | 1-1/2" | 150 psig            |
| KBFT-2     | 6"     | 2"     | 4-3/4" | 4 | 5/8" | 2.3" | 2"     | 150 psig            |
| KBFT-3"    | 7-1/2" | 3"     | 6"     | 4 | 5/8" | 2.7" | 3"     | 150 psig            |