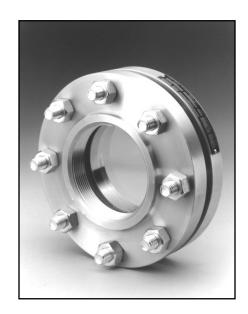

## ARCHON model KB-FT Sightglasses

KB-FT are Threaded units designed to be turned onto the ends of pipe for viewing in any position. The lower flange is a standard ANSI 150# Threaded flange. Higher rated units are also available. (300# and 600#).

Material certification is furnished with all KB-FT units.