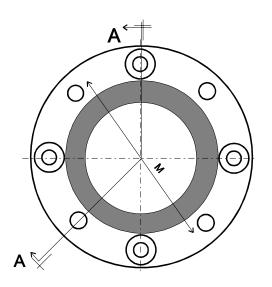

## **ARCHON model AKG-FPTFE**

Full View ANSI Flange Sight Flow Indicator

The model AKG-F-PTFE is a Flanged Sight Flow Indicator with PTFE lining. Ideal for corrosive environments. This unit provides full 360 degree viewing of Process Media and is designed to provide maximum visibility of system fluid. End connections are standard 150# ANSI. This unit is best suited for vertical applications but horizontal mounting is allowed when no mechanical force is exerted on the glass cylinder.

## Features:

Standard 150# ANSI Flange Stainless Steel and Carbon Steel material is standard Standard cylinders are Heavy Wall Borosilicate Glass Available in varying lengths to 48". Graduated or clear cylinders are available Protective shields are available