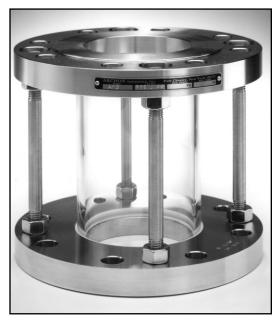

## **ARCHON model AKG-FPTFE**

Full View ANSI Flange Sight Flow Indicator

The model AKG-F-PTFE is a Flanged Sight Flow Indicator with PTFE lining. Ideal for corrosive environments. This unit provides full 360 degree viewing of Process Media and is designed to provide maximum visibility of system fluid. End connections are standard 150# ANSI. This unit is best suited for vertical applications but horizontal mounting is allowed when no mechanical force is exerted on the glass cylinder.

## Features:

Standard 150# ANSI Flange Stainless Steel and Carbon Steel material is standard Standard cylinders are Heavy Wall Borosilicate Glass Available in varying lengths to 48". Graduated or clear cylinders are available Protective shields are available