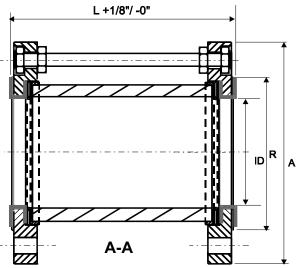

| Model No.  |      | ANSI 150# RF | Dimensions (in) |        |       | Maxm. Pressure |
|------------|------|--------------|-----------------|--------|-------|----------------|
|            |      | Flange Size  | L               | Α      | ID    | (psig)         |
| AKG-FPTFE- | 0.5  | 1/2"         | 4.06            | 3-1/2  | 0.37  | 150            |
| AKG-FPTFE- | 0.75 | 3/4"         | 4.06            | 3-7/8  | .69   | 150            |
| AKG-FPTFE- | 1    | 1"           | 4.06            | 4-1/4  | .87   | 150            |
| AKG-FPTFE- | 1.5  | 1-1/2"       | 4.06            | 5      | 1.25  | 120            |
| AKG-FPTFE- | 2    | 2"           | 4.81            | 6      | 1.75  | 100            |
| AKG-FPTFE- | 3    | 3"           | 5.43            | 7-1/2  | 2.78  | 100            |
| AKG-FPTFE- | 4    | 4"           | 7.56            | 9      | 3.87  | 70             |
| AKG-FPTFE- | 6    | 6"           | 10.06           | 11     | 6.06  | 45             |
| AKG-FPTFE- | 8    | 8"           | 13.43           | 13-1/2 | 8.39  | 25             |
| AKG-FPTFE- | 10   | 10"          | 14.18           | 16     | 9.07  | 20             |
| AKG-FPTFE- | 12   | 12"          | 14.31           | 19     | 11.62 | 20             |