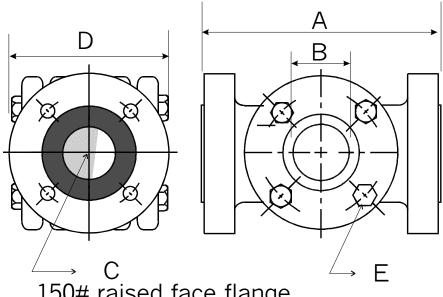

## Features:

ANSI flange rating, 150#, 300# and 600# Available with Drip Tube, Flapper and Rotator

Dual Window units are available Standard Glass is Borosilicate Fused Glass Material is available

150# raised face flange

| Model No. |       | Dimensions (in) |       |                   |        |           |
|-----------|-------|-----------------|-------|-------------------|--------|-----------|
|           |       | Α               | В     | C -150# RF Flange | D      | E         |
| AKF-PTFE- | 1     | 7               | 1-1/2 | 1                 | 4-5/8  | 1/2-13UNC |
| AKF-PTFE- | 1-1/2 | 8               | 2-3/8 | 1-1/2             | 5-5/8  | 1/2-13UNC |
| AKF-PTFE- | 2     | 9               | 2-7/8 | 2                 | 6-5/8  | 3/4       |
| AKF-PTFE- | 3     | 11              | 3-3/4 | 3                 | 8-1/4  | 3/4       |
| AKF-PTFE- | 4     | 13              | 4-3/4 | 4                 | 9-1/4  | 3/4       |
| AKF-PTFE- | 6     | 16              | 7     | 6                 | 12-3/4 | 3/4       |
| AKF-PTFE- | 8     | 18              | 9     | 8                 | 16-1/8 | 3/4       |

For Drip-Tube Model AKF-PTFE-D, add 3/16" to "A" Dimension.

Notes: dimensions apply to:

- Plain Model AKF-PTFE-P
- Flapper Model AKF-PTFE-F

(800) 554-1394

**ARCHON Industries, Inc.** 

357 Spook Rock Road, Suffern NY 10901 www.ARCHONind.com