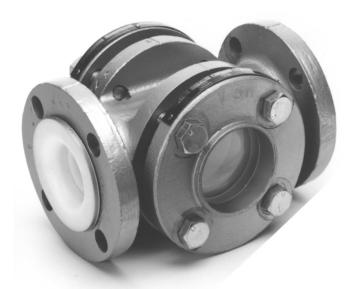

## **ARCHON model AKF-PTFE Sight Flow Indicator**

The model AKF-PTFE is a Flanged, 150# Sight Flow Indicator, TEFLON® lined with a cast body.

Teflon resins are essentially chemically inert. The only known chemicals that react with teflon are molten alkali metals, turbulent fluorine and a few fluoro-chemicals and halogenated organic chemicals.

Available devices to enhance visibility include, drip tube and flapper.

Bodies are available only in Iron. Standard units are available only in 150# ratings.

Model AKF-PTFE designates a 150# series

## Features:

ANSI flange rating, 150#, 300# and 600# Available with Drip Tube, Flapper and Rotator

Dual Window units are available Standard Glass is Borosilicate Fused Glass Material is available

150# raised face flange